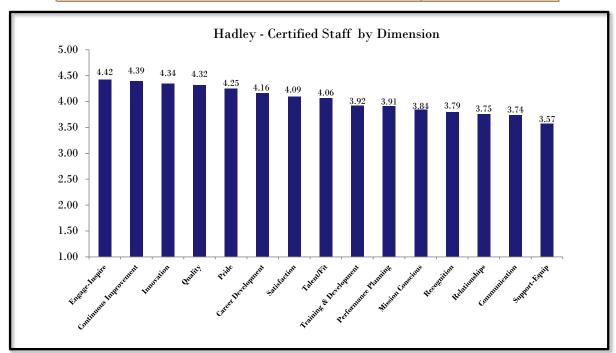

# InsighteX Cultural Assessment

for D41: Hadley - Certified Staff

|                                                                       |       | Strongly     |              |                |               | Strongly      |             |
|-----------------------------------------------------------------------|-------|--------------|--------------|----------------|---------------|---------------|-------------|
|                                                                       | Mean  | Disagree (1) | Disagree (2) | Neutral<br>(3) | $Agree \ (4)$ | Agree (5)     | N/A         |
| Talent/Fit                                                            | 4.06  |              |              |                |               |               |             |
| 11. I am in a role that allows me to maximize my talents              |       |              |              |                |               |               |             |
| and strengths.                                                        | 4.15  |              |              |                |               |               |             |
|                                                                       |       | 1.5%         | 7.5%         | 9.0%           | 38.8%         | 43.3%         | 0.0%        |
| 1. In my role I have the opportunity to do things that I              |       | n=1          | n=5          | n=6            | n=26          | n=29          | n=0         |
| both do well and enjoy.                                               | 4.34  |              |              |                |               |               |             |
|                                                                       |       | 0.0%         | 6.0%         | 6.0%           | 35.8%         | 52.2%         | 0.0%        |
|                                                                       |       | n=0          | n=4          | n=4            | n=24          | n=35          | n=0         |
| 7. I have encouraged someone to apply at D41.                         |       |              |              |                |               |               |             |
|                                                                       | 3.85  | 6.00/        | 6.00/        | 10.40/         | 25.00/        | 20.00/        | 0.00/       |
|                                                                       |       | 6.0%<br>n=4  | 6.0%<br>n=4  | 13.4%<br>n=9   | 35.8%<br>n=24 | 29.9%<br>n=20 | 9.0%<br>n=6 |
| 39. My supervisor/administrator knows the talents to look             |       | n-4          | п-4          | 11-9           | H-24          | n-20          | n-0         |
| for in selecting new associates who will be successful.               | 3.71  |              |              |                |               |               |             |
|                                                                       |       | 4.5%         | 7.5%         | 20.9%          | 43.3%         | 20.9%         | 3.0%        |
|                                                                       |       | n=3          | n=5          | n=14           | n=29          | n=14          | n=2         |
| 56. I feel D41 is a great fit for me.                                 |       |              |              |                |               |               |             |
|                                                                       | 4.39  | 0.00/        | 0.00/        | 11.00/         | 25.00/        | 50.50/        | 1.70/       |
|                                                                       |       | 0.0%<br>n=0  | 0.0%<br>n=0  | 11.9%<br>n=8   | 35.8%         | 50.7%<br>n=34 | 1.5%        |
| 72. Our school district selects highly talented individuals           |       | n-0          | n-0          | 11-0           | n=24          | 11-54         | n=1         |
| when hiring.                                                          | 4.15  |              |              |                |               |               |             |
|                                                                       |       | 3.0%         | 1.5%         | 16.4%          | 34.3%         | 43.3%         | 1.5%        |
|                                                                       |       | n=2          | n=1          | n=11           | n=23          | n=29          | n=1         |
| 63. D41 selects the right people for the right job.                   |       |              |              |                |               |               |             |
|                                                                       | 3.82  |              |              |                |               |               |             |
|                                                                       |       | 3.0%         | 7.5%         | 26.9%          | 29.9%         | 32.8%         | 0.0%        |
| Sunnant Farrin                                                        | 3.57  | n=2          | n=5          | n=18           | n=20          | n=22          | n=0         |
| Support-Equip                                                         | 9.91  |              |              |                |               |               |             |
| 3. I am provided the core needs necessary for me to excel in my role. | 3.90  |              |              |                |               |               |             |
| my rote.                                                              |       | 1.5%         | 13.4%        | 6.0%           | 52.2%         | 26.9%         | 0.0%        |
|                                                                       |       | n=1          | n=9          | n=4            | n=35          | n=18          | n=0         |
| 19. I am provided the materials, equipment, and                       |       |              |              |                |               |               |             |
| information necessary to effectively perform my job.                  | 3.69  |              |              |                |               |               |             |
|                                                                       |       | 3.0%         | 13.4%        | 16.4%          | 46.3%         | 20.9%         | 0.0%        |
| 34. My supervisor/administrator is actively responsive to my          |       | n=2          | n=9          | n=11           | n=31          | n=14          | n=0         |
| needs.                                                                | 3.48  |              |              |                |               |               |             |
|                                                                       |       | 6.0%         | 17.9%        | 17.9%          | 38.8%         | 19.4%         | 0.0%        |
|                                                                       |       | n=4          | n=12         | n=12           | n=26          | n=13          | n=0         |
| 28. I am provided the opportunity to spend quality time               |       |              |              |                |               |               |             |
| with my supervisor/administrator.                                     | 3.06  |              | 2 - 22 -     |                |               |               |             |
|                                                                       |       | 11.9%        | 26.9%        | 16.4%          | 32.8%         | 11.9%         | 0.0%        |
| 33 My supervisor/administrator is available for me                    |       | n=8          | n=18         | n=11           | n=22          | n=8           | n=0         |
| 33. My supervisor/administrator is available for me when needs arise. | 3.76  |              |              |                |               |               |             |
| 10000 11100                                                           | J. 10 | 3.0%         | 7.5%         | 20.9%          | 47.8%         | 20.9%         | 0.0%        |
|                                                                       |       | n=2          | n=5          | n=14           | n=32          | n=14          | n=0         |
| 23. I have a supportive coaching relationship with my                 |       |              |              |                |               |               |             |
| supervisor/administrator.                                             | 3.57  |              |              |                |               |               |             |
|                                                                       |       | 7.5%         | 13.4%        | 14.9%          | 43.3%         | 20.9%         | 0.0%        |
|                                                                       |       | n=5          | n=9          | n=10           | n=29          | n=14          | n=0         |