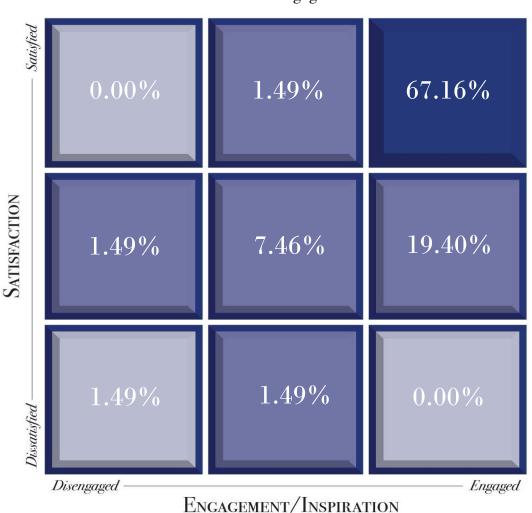

# InsighteX Cultural Assessment

for D41: Hadley - Certified Staff

|                                                                       |       | Strongly     |              |                |               | Strongly      |             |
|-----------------------------------------------------------------------|-------|--------------|--------------|----------------|---------------|---------------|-------------|
|                                                                       | Mean  | Disagree (1) | Disagree (2) | Neutral<br>(3) | $Agree \ (4)$ | Agree (5)     | N/A         |
| Talent/Fit                                                            | 4.06  |              |              |                |               |               |             |
| 11. I am in a role that allows me to maximize my talents              |       |              |              |                |               |               |             |
| and strengths.                                                        | 4.15  |              |              |                |               |               |             |
|                                                                       |       | 1.5%         | 7.5%         | 9.0%           | 38.8%         | 43.3%         | 0.0%        |
| 1. In my role I have the opportunity to do things that I              |       | n=1          | n=5          | n=6            | n=26          | n=29          | n=0         |
| both do well and enjoy.                                               | 4.34  |              |              |                |               |               |             |
|                                                                       |       | 0.0%         | 6.0%         | 6.0%           | 35.8%         | 52.2%         | 0.0%        |
|                                                                       |       | n=0          | n=4          | n=4            | n=24          | n=35          | n=0         |
| 7. I have encouraged someone to apply at D41.                         |       |              |              |                |               |               |             |
|                                                                       | 3.85  | 6.00/        | 6.00/        | 10.40/         | 25.00/        | 20.00/        | 0.00/       |
|                                                                       |       | 6.0%<br>n=4  | 6.0%<br>n=4  | 13.4%<br>n=9   | 35.8%<br>n=24 | 29.9%<br>n=20 | 9.0%<br>n=6 |
| 39. My supervisor/administrator knows the talents to look             |       | n-4          | п-4          | 11-9           | H-24          | n-20          | n-0         |
| for in selecting new associates who will be successful.               | 3.71  |              |              |                |               |               |             |
|                                                                       |       | 4.5%         | 7.5%         | 20.9%          | 43.3%         | 20.9%         | 3.0%        |
|                                                                       |       | n=3          | n=5          | n=14           | n=29          | n=14          | n=2         |
| 56. I feel D41 is a great fit for me.                                 |       |              |              |                |               |               |             |
|                                                                       | 4.39  | 0.00/        | 0.00/        | 11.00/         | 25.00/        | 50.50/        | 1.70/       |
|                                                                       |       | 0.0%<br>n=0  | 0.0%<br>n=0  | 11.9%<br>n=8   | 35.8%         | 50.7%<br>n=34 | 1.5%        |
| 72. Our school district selects highly talented individuals           |       | n-0          | n-0          | 11-0           | n=24          | 11-54         | n=1         |
| when hiring.                                                          | 4.15  |              |              |                |               |               |             |
|                                                                       |       | 3.0%         | 1.5%         | 16.4%          | 34.3%         | 43.3%         | 1.5%        |
|                                                                       |       | n=2          | n=1          | n=11           | n=23          | n=29          | n=1         |
| 63. D41 selects the right people for the right job.                   |       |              |              |                |               |               |             |
|                                                                       | 3.82  |              |              |                |               |               |             |
|                                                                       |       | 3.0%         | 7.5%         | 26.9%          | 29.9%         | 32.8%         | 0.0%        |
| Sunnant Farrin                                                        | 3.57  | n=2          | n=5          | n=18           | n=20          | n=22          | n=0         |
| Support-Equip                                                         | 9.91  |              |              |                |               |               |             |
| 3. I am provided the core needs necessary for me to excel in my role. | 3.90  |              |              |                |               |               |             |
| my rote.                                                              |       | 1.5%         | 13.4%        | 6.0%           | 52.2%         | 26.9%         | 0.0%        |
|                                                                       |       | n=1          | n=9          | n=4            | n=35          | n=18          | n=0         |
| 19. I am provided the materials, equipment, and                       |       |              |              |                |               |               |             |
| information necessary to effectively perform my job.                  | 3.69  |              |              |                |               |               |             |
|                                                                       |       | 3.0%         | 13.4%        | 16.4%          | 46.3%         | 20.9%         | 0.0%        |
| 34. My supervisor/administrator is actively responsive to my          |       | n=2          | n=9          | n=11           | n=31          | n=14          | n=0         |
| needs.                                                                | 3.48  |              |              |                |               |               |             |
|                                                                       |       | 6.0%         | 17.9%        | 17.9%          | 38.8%         | 19.4%         | 0.0%        |
|                                                                       |       | n=4          | n=12         | n=12           | n=26          | n=13          | n=0         |
| 28. I am provided the opportunity to spend quality time               |       |              |              |                |               |               |             |
| with my supervisor/administrator.                                     | 3.06  |              | 2 - 22 -     |                |               |               |             |
|                                                                       |       | 11.9%        | 26.9%        | 16.4%          | 32.8%         | 11.9%         | 0.0%        |
| 33 My supervisor/administrator is available for me                    |       | n=8          | n=18         | n=11           | n=22          | n=8           | n=0         |
| 33. My supervisor/administrator is available for me when needs arise. | 3.76  |              |              |                |               |               |             |
| 10000 11100                                                           | J. 10 | 3.0%         | 7.5%         | 20.9%          | 47.8%         | 20.9%         | 0.0%        |
|                                                                       |       | n=2          | n=5          | n=14           | n=32          | n=14          | n=0         |
| 23. I have a supportive coaching relationship with my                 |       |              |              |                |               |               |             |
| supervisor/administrator.                                             | 3.57  |              |              |                |               |               |             |
|                                                                       |       | 7.5%         | 13.4%        | 14.9%          | 43.3%         | 20.9%         | 0.0%        |
|                                                                       |       | n=5          | n=9          | n=10           | n=29          | n=14          | n=0         |