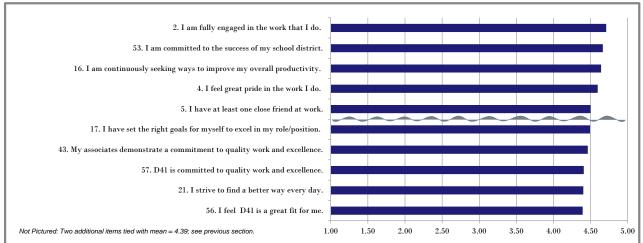

# InsighteX Cultural Assessment

for D41: Hadley - Certified Staff

|                                                                       |       | Strongly     |              |                |               | Strongly      |             |
|-----------------------------------------------------------------------|-------|--------------|--------------|----------------|---------------|---------------|-------------|
|                                                                       | Mean  | Disagree (1) | Disagree (2) | Neutral<br>(3) | $Agree \ (4)$ | Agree (5)     | N/A         |
| Talent/Fit                                                            | 4.06  |              |              |                |               |               |             |
| 11. I am in a role that allows me to maximize my talents              |       |              |              |                |               |               |             |
| and strengths.                                                        | 4.15  |              |              |                |               |               |             |
|                                                                       |       | 1.5%         | 7.5%         | 9.0%           | 38.8%         | 43.3%         | 0.0%        |
| 1. In my role I have the opportunity to do things that I              |       | n=1          | n=5          | n=6            | n=26          | n=29          | n=0         |
| both do well and enjoy.                                               | 4.34  |              |              |                |               |               |             |
|                                                                       |       | 0.0%         | 6.0%         | 6.0%           | 35.8%         | 52.2%         | 0.0%        |
|                                                                       |       | n=0          | n=4          | n=4            | n=24          | n=35          | n=0         |
| 7. I have encouraged someone to apply at D41.                         |       |              |              |                |               |               |             |
|                                                                       | 3.85  | 6.00/        | 6.00/        | 10.40/         | 25.00/        | 20.00/        | 0.00/       |
|                                                                       |       | 6.0%<br>n=4  | 6.0%<br>n=4  | 13.4%<br>n=9   | 35.8%<br>n=24 | 29.9%<br>n=20 | 9.0%<br>n=6 |
| 39. My supervisor/administrator knows the talents to look             |       | n-4          | п-4          | 11-9           | H-24          | n-20          | n-0         |
| for in selecting new associates who will be successful.               | 3.71  |              |              |                |               |               |             |
|                                                                       |       | 4.5%         | 7.5%         | 20.9%          | 43.3%         | 20.9%         | 3.0%        |
|                                                                       |       | n=3          | n=5          | n=14           | n=29          | n=14          | n=2         |
| 56. I feel D41 is a great fit for me.                                 |       |              |              |                |               |               |             |
|                                                                       | 4.39  | 0.00/        | 0.00/        | 11.00/         | 25.00/        | 50.50/        | 1.70/       |
|                                                                       |       | 0.0%<br>n=0  | 0.0%<br>n=0  | 11.9%<br>n=8   | 35.8%         | 50.7%<br>n=34 | 1.5%        |
| 72. Our school district selects highly talented individuals           |       | n-0          | n-0          | 11-0           | n=24          | 11-54         | n=1         |
| when hiring.                                                          | 4.15  |              |              |                |               |               |             |
|                                                                       |       | 3.0%         | 1.5%         | 16.4%          | 34.3%         | 43.3%         | 1.5%        |
|                                                                       |       | n=2          | n=1          | n=11           | n=23          | n=29          | n=1         |
| 63. D41 selects the right people for the right job.                   |       |              |              |                |               |               |             |
|                                                                       | 3.82  |              |              |                |               |               |             |
|                                                                       |       | 3.0%         | 7.5%         | 26.9%          | 29.9%         | 32.8%         | 0.0%        |
| Sunnant Farrin                                                        | 3.57  | n=2          | n=5          | n=18           | n=20          | n=22          | n=0         |
| Support-Equip                                                         | 9.91  |              |              |                |               |               |             |
| 3. I am provided the core needs necessary for me to excel in my role. | 3.90  |              |              |                |               |               |             |
| my rote.                                                              |       | 1.5%         | 13.4%        | 6.0%           | 52.2%         | 26.9%         | 0.0%        |
|                                                                       |       | n=1          | n=9          | n=4            | n=35          | n=18          | n=0         |
| 19. I am provided the materials, equipment, and                       |       |              |              |                |               |               |             |
| information necessary to effectively perform my job.                  | 3.69  |              |              |                |               |               |             |
|                                                                       |       | 3.0%         | 13.4%        | 16.4%          | 46.3%         | 20.9%         | 0.0%        |
| 34. My supervisor/administrator is actively responsive to my          |       | n=2          | n=9          | n=11           | n=31          | n=14          | n=0         |
| needs.                                                                | 3.48  |              |              |                |               |               |             |
|                                                                       |       | 6.0%         | 17.9%        | 17.9%          | 38.8%         | 19.4%         | 0.0%        |
|                                                                       |       | n=4          | n=12         | n=12           | n=26          | n=13          | n=0         |
| 28. I am provided the opportunity to spend quality time               |       |              |              |                |               |               |             |
| with my supervisor/administrator.                                     | 3.06  |              | 2 - 22 -     |                |               |               |             |
|                                                                       |       | 11.9%        | 26.9%        | 16.4%          | 32.8%         | 11.9%         | 0.0%        |
| 33 My supervisor/administrator is available for me                    |       | n=8          | n=18         | n=11           | n=22          | n=8           | n=0         |
| 33. My supervisor/administrator is available for me when needs arise. | 3.76  |              |              |                |               |               |             |
| 10000 11100                                                           | J. 10 | 3.0%         | 7.5%         | 20.9%          | 47.8%         | 20.9%         | 0.0%        |
|                                                                       |       | n=2          | n=5          | n=14           | n=32          | n=14          | n=0         |
| 23. I have a supportive coaching relationship with my                 |       |              |              |                |               |               |             |
| supervisor/administrator.                                             | 3.57  |              |              |                |               |               |             |
|                                                                       |       | 7.5%         | 13.4%        | 14.9%          | 43.3%         | 20.9%         | 0.0%        |
|                                                                       |       | n=5          | n=9          | n=10           | n=29          | n=14          | n=0         |